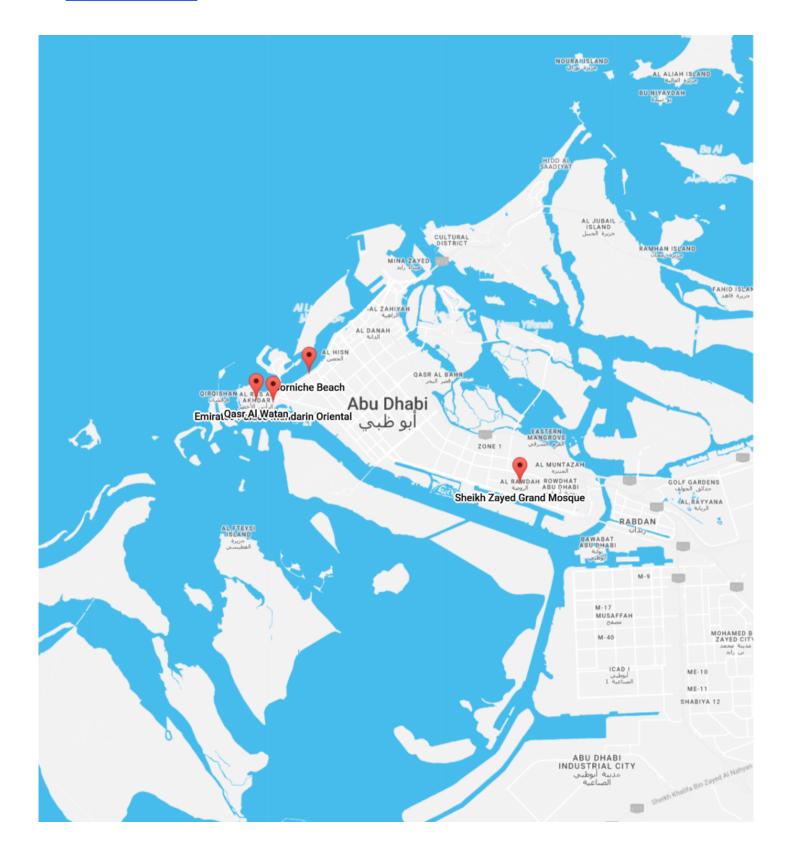

# Day 1

| 09:00 | Sheikh Zayed Grand Mosque                                                   |
|-------|-----------------------------------------------------------------------------|
|       | Abu Dhabi - Al Rawdah - Abu Dhabi - United Arab Emirates                    |
| 11:00 |                                                                             |
| 11:45 | Qasr Al Watan                                                               |
|       | Abu Dhabi - Al Ras Al Akhdar - Abu Dhabi - United Arab<br>Emirates          |
| 13:45 |                                                                             |
| 14:30 | Emirates Palace Mandarin Oriental                                           |
|       | West Corniche Road - Al Ras Al Akhdar - Abu Dhabi - United<br>Arab Emirates |
| 16:30 |                                                                             |
| 17:15 | Corniche Beach                                                              |
|       | Corniche Beach - Abu Dhabi - United Arab Emirates                           |
| 19:15 |                                                                             |

# Map for Day 1