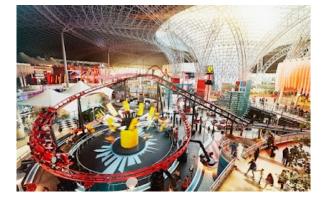

# Ferrari World Yas Island, Abu Dhabi

Yas Island - Abu Dhabi - United Arab Emirates

#### **Summary:**

Motor racing-themed complex with thrill & family rides, driving simulators & car factory tour.