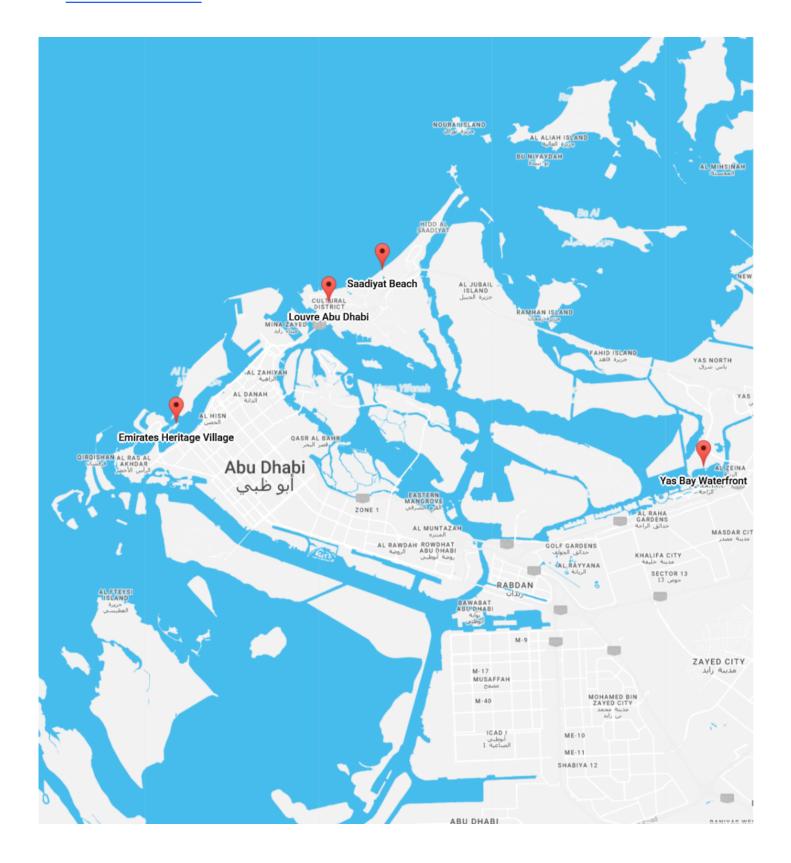

# Day 2

| 09:00 | Louvre Abu Dhabi                                                                                                                  |
|-------|-----------------------------------------------------------------------------------------------------------------------------------|
|       | Saadiyat - 22222 2222222 Cultural District - 222 222-<br>United Arab Emirates                                                     |
| 11:00 |                                                                                                                                   |
| 11:45 | Saadiyat Beach                                                                                                                    |
|       | Saadiyat Beach - Al Saadiyat Island - Abu Dhabi - United Arab<br>Emirates                                                         |
| 13:45 |                                                                                                                                   |
| 14:30 | Emirates Heritage Village                                                                                                         |
|       | Abu Dhabi Theatre Rd, Corniche - Near Marina Mall -<br>Breakwater Rd - Al Kasir - Al Marina - Abu Dhabi - United Arab<br>Emirates |
| 16:30 |                                                                                                                                   |
| 17:15 | Yas Bay Waterfront                                                                                                                |
|       | Yas Bay Waterfront - Yas Island - Abu Dhabi - United Arab<br>Emirates                                                             |
| 19:15 |                                                                                                                                   |

# Map for Day 2