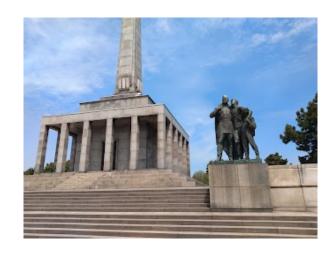

#### Slavín

Pažického, 811 04 Bratislava-Staré Mesto, Slovakia

#### **Summary:**

This hilltop monument & burial ground of Soviet Army soldiers who died in WWII offers scenic views.