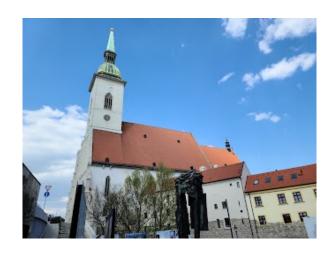

# St. Martin's Cathedral

Rudnayovo námestie 1, 811 01 Bratislava-Staré Mesto, Slovakia

#### **Summary:**

13th-century Gothic/Romanesque Catholic cathedral with 4 chapels & 3 naves used for coronations.

#### **Opening Hours:**

Monday: 7:30 AM - 6:00 PM Tuesday: 7:30 AM - 6:00 PM Wednesday: 7:30 AM - 6:00 PM Thursday: 7:30 AM - 6:00 PM Friday: 7:30 AM - 6:00 PM Saturday: 7:30 AM - 6:00 PM Sunday: 7:30 AM - 6:00 PM

#### Phone:

02/544 313 59