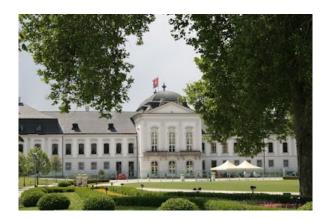

# **Presidential Palace**

Hodžovo námestie 2978/1, 811 06 Bratislava-Staré Mesto, Slovakia

### **Summary:**

Presidential palace featuring landscaped gardens & a fountain with a giant Earth sculpture.

# **Opening Hours:**

Monday: 8:00 AM - 3:00 PM Tuesday: 8:00 AM - 3:00 PM Wednesday: 8:00 AM - 3:00 PM Thursday: 8:00 AM - 3:00 PM Friday: 8:00 AM - 3:00 PM

Saturday: Closed Sunday: Closed

#### Phone:

02/578 881 55