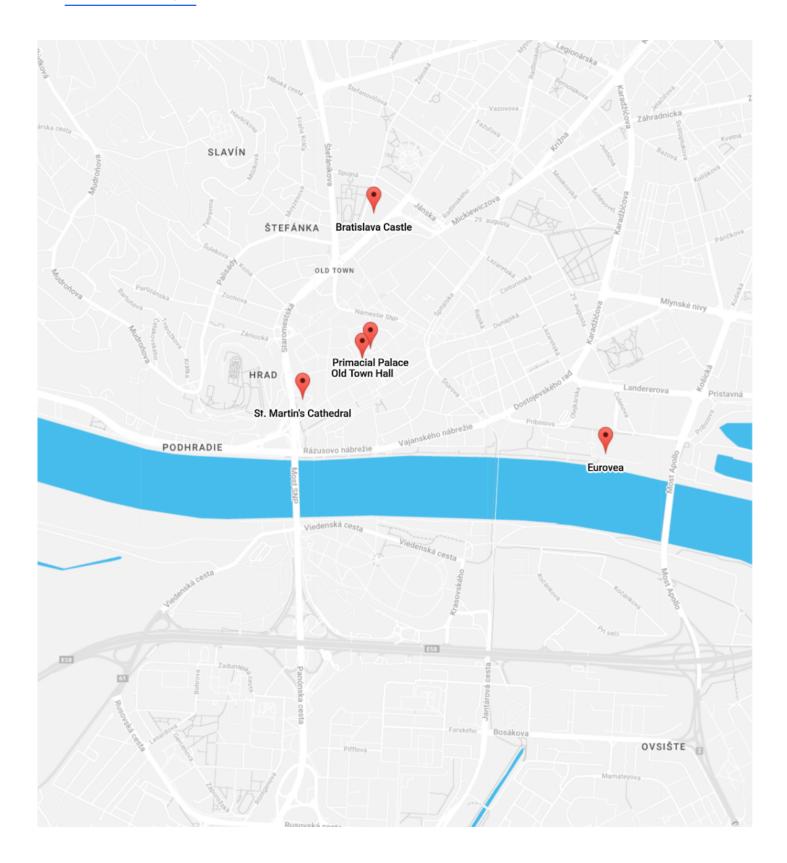

#### Day 1

- Start at Bratislava Castle for panoramic views
- Visit St. Martin's Cathedral
- Explore the Old Town Hall
- Tour the Primatial Palace
- End the day at Eurovea Waterfront

# **Daily Events**

09:00 **Bratislava Castle** 811 06 Bratislava-Old Town, Slovakia 10:30 11:15 St. Martin's Cathedral Rudnayovo námestie 1, 811 01 Bratislava-Staré Mesto, Slovakia 12:30 13:15 **Old Town Hall** Hlavné námestie 501/1, 811 01 Bratislava-Staré Mesto, Slovakia 14:45 15:30 **Primacial Palace** Primaciálne námestie 2, 811 01 Bratislava, Slovakia 17:00

# Day 1 (continued)

17:45 **Eurovea**Pribinova 8, Pribinova 36, 811 09 Bratislava, Slovakia
19:45