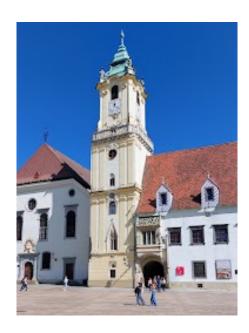

#### **Cultural Treasures**

The Old Town Hall, with its mixture of Gothic and Renaissance architecture, provides insight into medieval Bratislava. The Primatial Palace, famous for its collection of rare English tapestries, represents the city's baroque grandeur. The Blue Church, with its Art Nouveau design, adds a splash of whimsy to the cityscape.

# **Old Town Hall**

Hlavné námestie 501/1, 811 01 Bratislava-Staré Mesto, Slovakia

#### **Summary:**

This museum in the Old Town Hall complex features exhibits on the history of Bratislava.