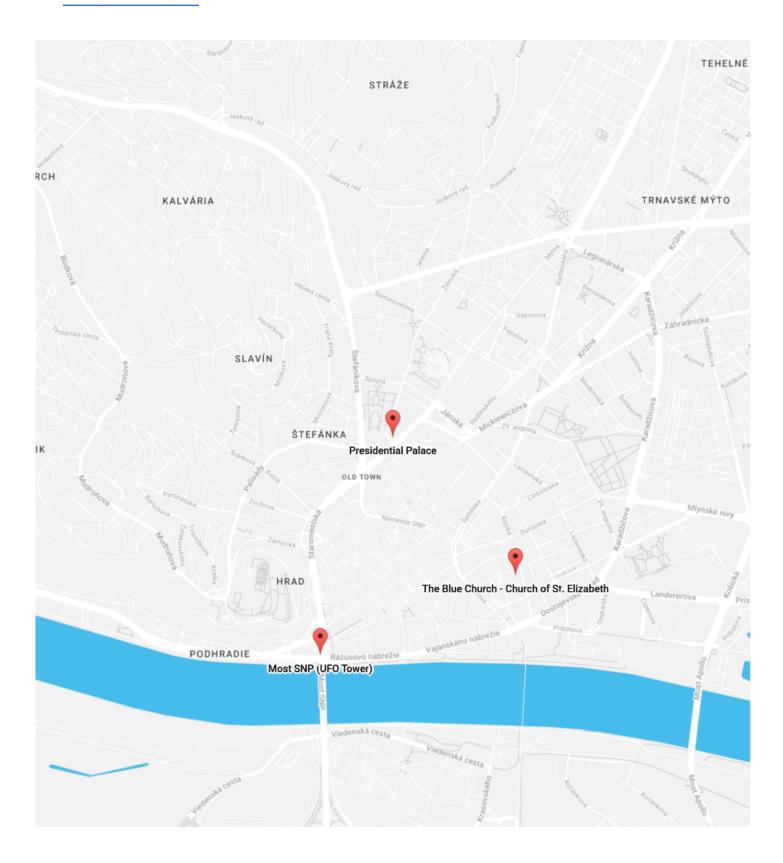

#### Day 2

- Visit Grassalkovich Palace
- Experience the UFO Observation Deck
- Admire the Blue Church

# Map for Day 1

09:00 **Presidential Palace** Hodžovo námestie 2978/1, 811 06 Bratislava-Staré Mesto, Slovakia 11:00 11:45 **Most SNP (UFO Tower)** Most SNP, 851 01 Bratislava, Slovakia 13:45 The Blue Church - Church of St. Elizabeth 14:30 Bezručova 2, 811 09 Bratislava, Slovakia 16:30