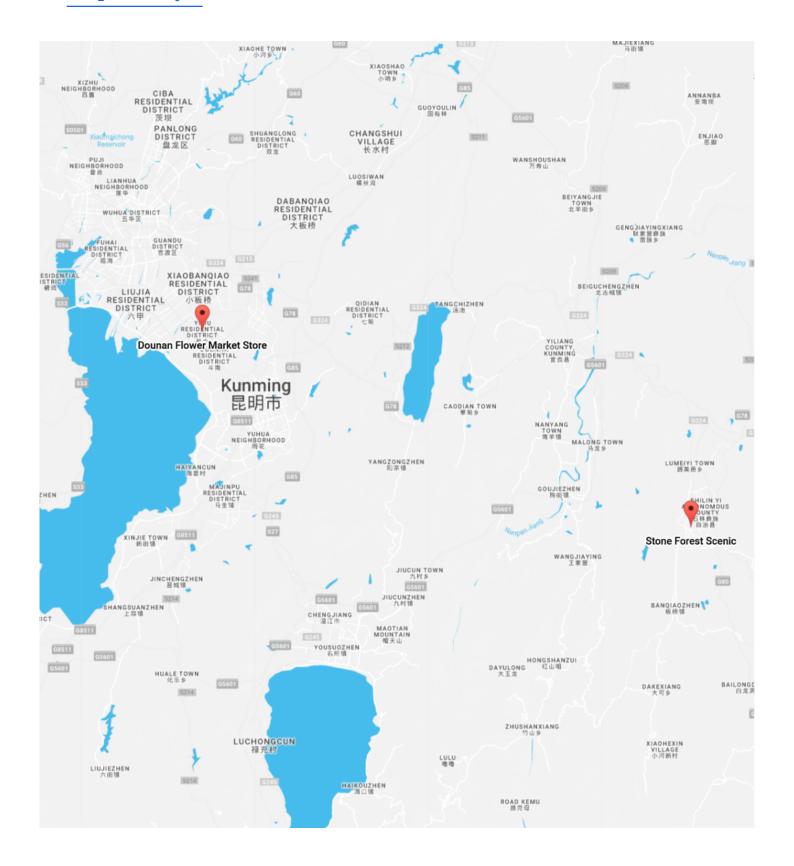

## **Itinerary Preview**

2 days

Green Lake Park in Kunming @West Gate@

Yuantong Temple

**DAY** 01

Guandu Ancient Town

**DAY** 02

Stone Forest Scenic

17:45

Stone Forest Scenic
Shi Lin Zhong Lu, Shi Lin Yi Zu Zi Zhi Xian, Kun Ming Shi, China, 652207
Dounan Flower Market Store
Chenggong District, Kunming, China, 650213

#### **Stone Forest Scenic Area**

R88H+RMW, Shilin Yi Autonomous County, Kunming, Yunnan, China, 652207