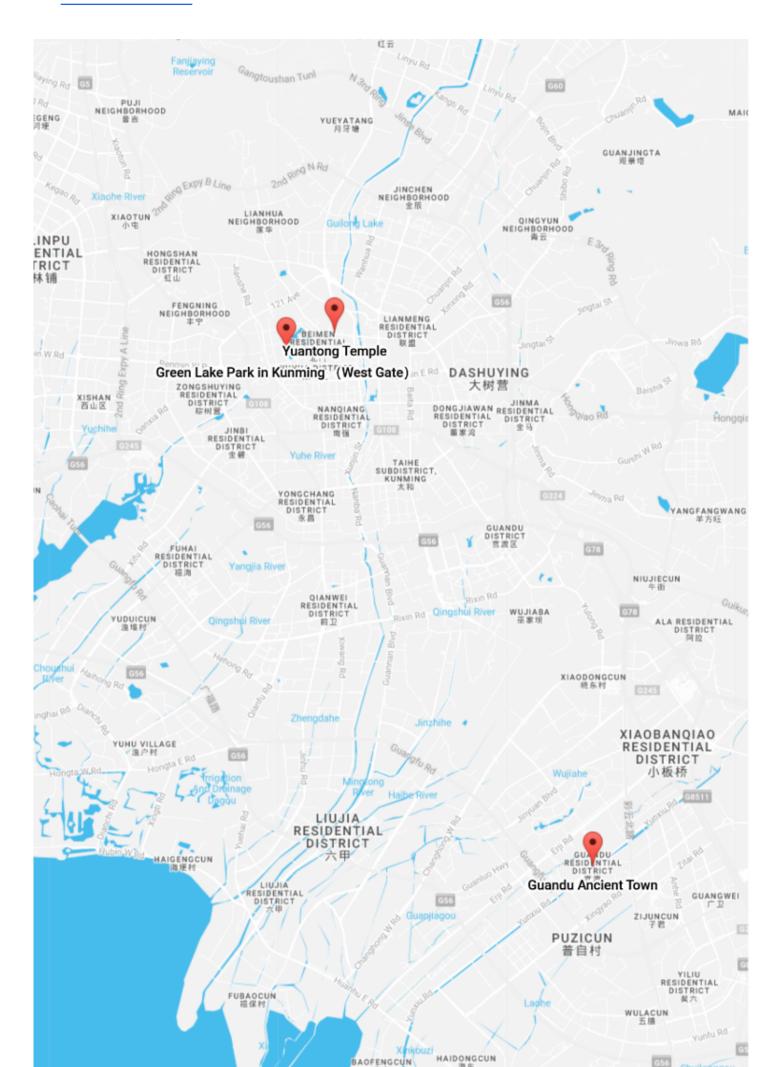

## **Itinerary Preview**

2 days

Green Lake Park in Kunming @West Gate@

Yuantong Temple

**DAY** 01

Guandu Ancient Town

**DAY** 02

Stone Forest Scenic

## **Daily Events**

| 09:00 | Green Lake Park in Kunming @West Gate@                                        |
|-------|-------------------------------------------------------------------------------|
|       | China, Yun Nan Sheng, Kun Ming Shi, Wu Hua Qu, Cui Hu Xi Lu, 小西门 邮政编码: 650091 |
| 11:00 |                                                                               |
| 11:45 | Yuantong Temple                                                               |
|       | 30 Yuan Tong Jie, Wu Hua Qu, Kun Ming Shi, Yun Nan Sheng,<br>China, 650091    |
| 13:45 |                                                                               |
| 15:00 | Guandu Ancient Town                                                           |
|       | China, Yun Nan Sheng, Kun Ming Shi, Guan Du Qu, 官渡镇 邮政编码: 650206              |
| 17:00 |                                                                               |

#### **Guandu Ancient Town**

China, Yun Nan Sheng, Kun Ming Shi, Guan Du Qu, 官渡镇 邮政编码: 650206