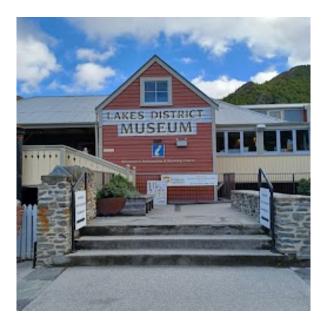

## Lakes District Museum & Gallery

49 Buckingham Street, Arrowtown 9302, New Zealand

#### **Summary:**

Museum featuring exhibits on local history, with an emphasis on gold mining, plus an art gallery.