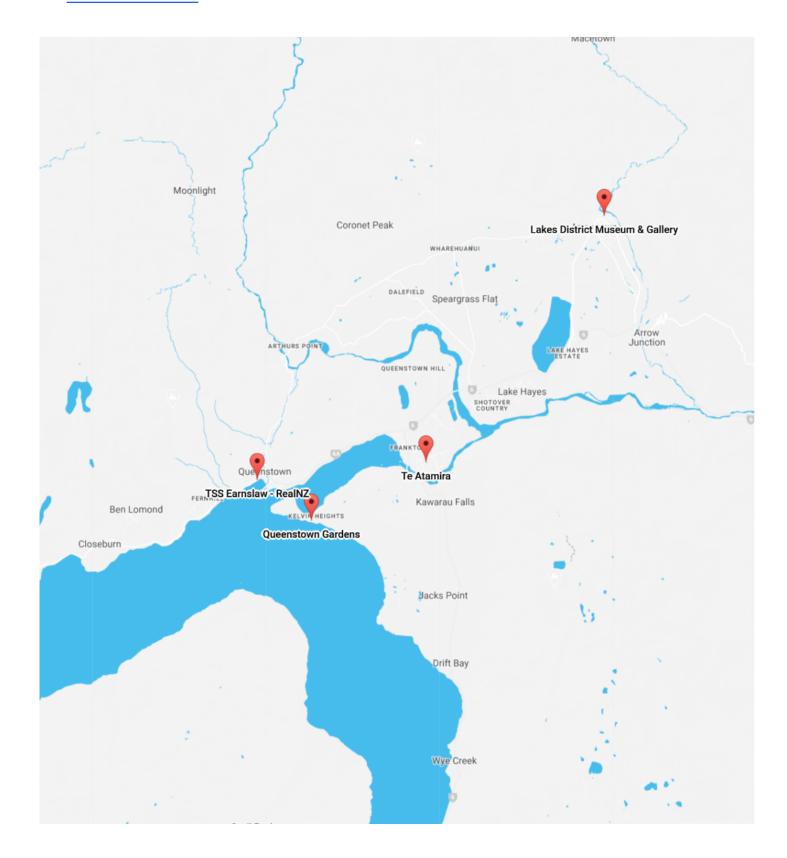

## Map for Day 1

## Day 1

| 09:00 | Lakes District Museum & Gallery                                                                                     |
|-------|---------------------------------------------------------------------------------------------------------------------|
|       | 49 Buckingham Street, Arrowtown 9302, New Zealand                                                                   |
| 11:00 |                                                                                                                     |
| 11:45 | Te Atamira                                                                                                          |
|       | Building 11, Dart House, Remarkables Park Town Centre 12<br>Hawthorne Drive, Frankton, Queenstown 9300, New Zealand |
| 13:45 |                                                                                                                     |
| 14:30 | TSS Earnslaw - RealNZ                                                                                               |
|       | Steamer Wharf, Beach Street, Queenstown 9300, New Zealand                                                           |
| 16:30 |                                                                                                                     |
| 17:15 | Queenstown Gardens                                                                                                  |
|       | Unnamed Road, Queenstown 9300, New Zealand                                                                          |
| 19:15 |                                                                                                                     |