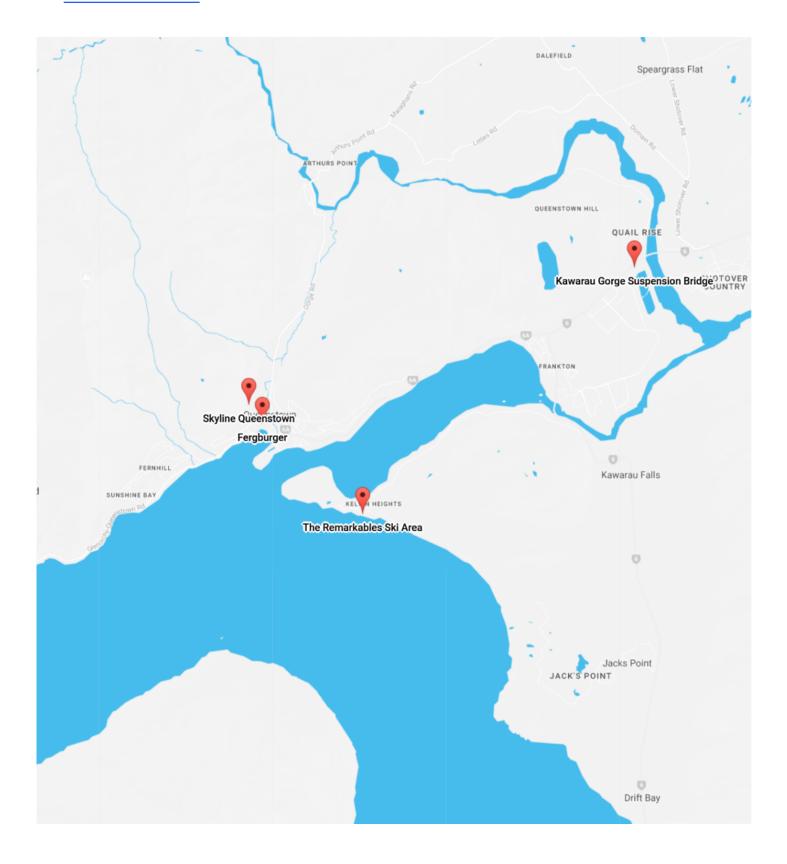

## Map for Day 2

## Day 2

| 09:00 | Skyline Queenstown                                 |
|-------|----------------------------------------------------|
|       | 53 Brecon Street, Queenstown 9300, New Zealand     |
| 11:00 |                                                    |
| 11:45 | The Remarkables Ski Area                           |
|       | Queenstown 9300, New Zealand                       |
| 13:45 |                                                    |
| 14:30 | Fergburger                                         |
|       | 42 Shotover Street, Queenstown 9300, New Zealand   |
| 16:30 |                                                    |
| 17:15 | Kawarau Gorge Suspension Bridge                    |
|       | Queenstown Trail, Arrow Junction 9371, New Zealand |
| 19:15 |                                                    |