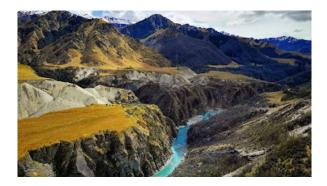

## Kawarau Gorge Suspension Bridge

Queenstown Trail, Arrow Junction 9371, New Zealand

#### **Summary:**

Historic 10-story bridge built in 1880 known as the birthplace of bungy jumping.