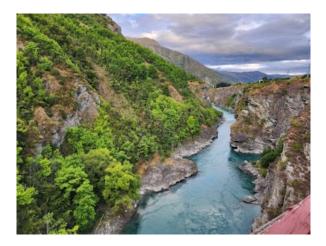

## Kawarau Gorge Suspension Bridge

Queenstown Trail, Arrow Junction 9371, New Zealand

#### **Summary:**

Historic 10-story bridge built in 1880 known as the birthplace of bungy jumping.