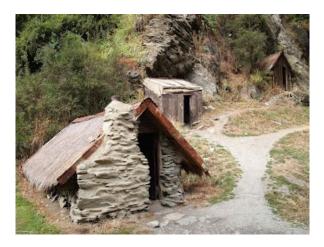

## **Historic Arrowtown Chinese Settlement**

Buckingham Street, Arrowtown 9302, New Zealand

#### Summary:

Partially restored 1880s village of Chinese gold miners, with rustic huts & interpretive signs.