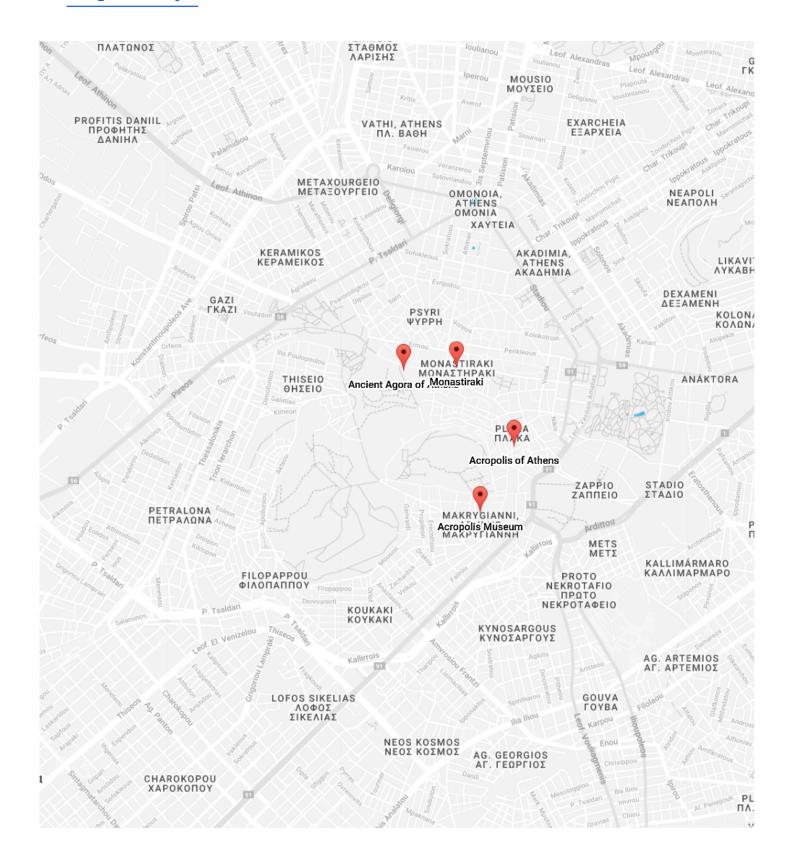

# **Daily Events**

| 09:00 | Acropolis of Athens                             |
|-------|-------------------------------------------------|
|       | Athens 105 58, Greece                           |
| 11:00 |                                                 |
| 11:30 | Acropolis Museum                                |
|       | Dionysiou Areopagitou 15, Athina 117 42, Greece |
| 13:30 |                                                 |
| 14:15 | Ancient Adors of Athens                         |
| 14:15 | Ancient Agora of Athens                         |
| 14.15 | Athens 105 55, Greece                           |
| 16:15 |                                                 |
|       |                                                 |
| 16:15 | Athens 105 55, Greece                           |

# **Ancient Agora of Athens**

Athens 105 55, Greece

# **Acropolis Museum**

Dionysiou Areopagitou 15, Athina 117 42, Greece

# **Acropolis of Athens**

Athens 105 58, Greece

# Monastiraki

Monastiraki, Athina, Greece