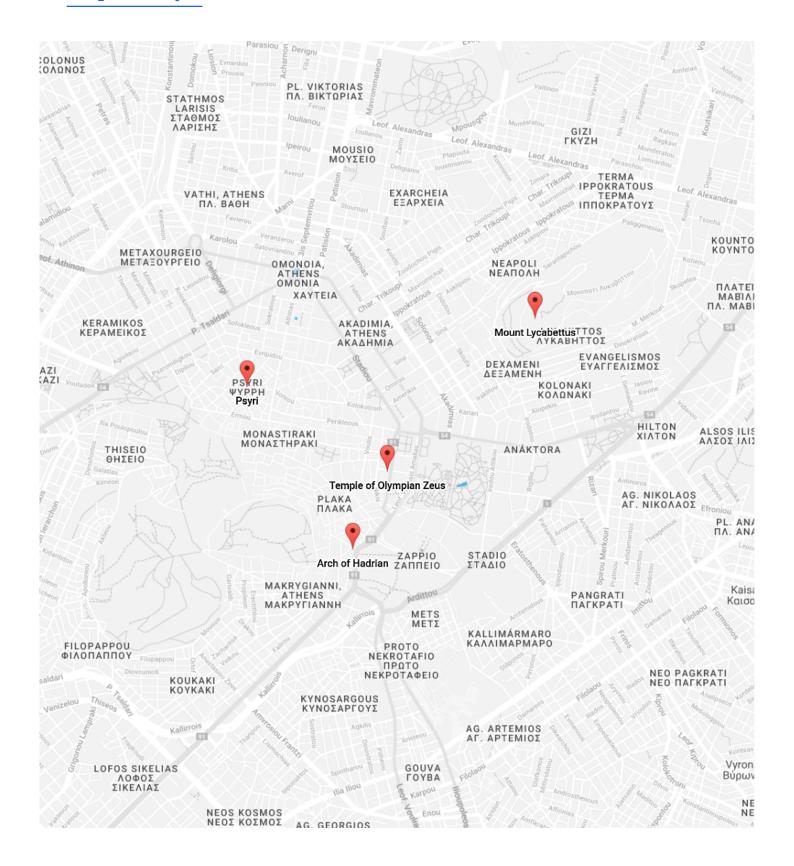

# Map for Day 2

# **Temple of Olympian Zeus**

Athens 105 57, Greece

#### **Summary:**

Vast temple begun in 6th century B.C. on the site of an ancient outdoor sanctuary dedicated to Zeus.

## **Arch of Hadrian**

Leof. Vasilisis Amalias 50, Athina 105 58, Greece

# **Mount Lycabettus**

Mount Lycabettus, Athens 11471, Greece

## **Summary:**

This prominent limestone peak features a cable car, open-air concert venue & panoramic views.

# **Psyri** Psyri, Athens, Greece