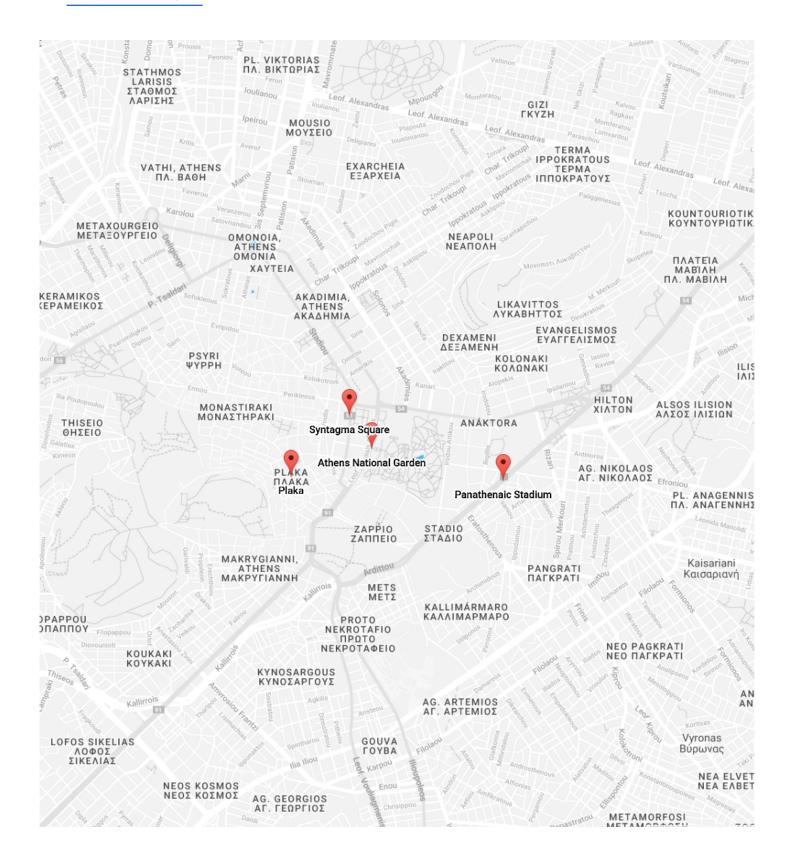

# Map for Day 1

| 09:00          | Syntagma Square                                           |
|----------------|-----------------------------------------------------------|
|                | Plateia Syntagmatos, Athina, Greece                       |
| 11:00          |                                                           |
| 11:45          | Athens National Garden                                    |
|                | Leof. Vasilisis Amalias 1, Athina 105 57, Greece          |
| 13:45          |                                                           |
| 14:30          | Panathenaic Stadium                                       |
| 1              |                                                           |
|                | Leof. Vasileos Konstantinou, Athina 116 35, Greece        |
| 16:30          | Leof. Vasileos Konstantinou, Athina 116 35, Greece        |
| 16:30<br>17:15 | Leof. Vasileos Konstantinou, Athina 116 35, Greece  Plaka |
|                |                                                           |

## **Athens National Garden**

Leof. Vasilisis Amalias 1, Athina 105 57, Greece

# Syntagma Square

Plateia Syntagmatos, Athina, Greece

## **Panathenaic Stadium**

Leof. Vasileos Konstantinou, Athina 116 35, Greece

## **Plaka**

Plaka, Athens, Greece