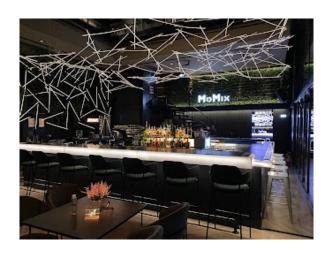

## **MoMix Bar Kerameikos**

Voutadon 36, Athina 118 54, Greece

#### **Opening Hours:**

Monday: 6:00 PM - 2:00 AM Tuesday: 6:00 PM - 2:00 AM Wednesday: 6:00 PM - 2:00 AM Thursday: 6:00 PM - 2:00 AM Friday: 6:00 PM - 3:00 AM Saturday: 6:00 PM - 3:00 AM Sunday: 6:00 PM - 2:00 AM

#### Phone:

697 435 0179