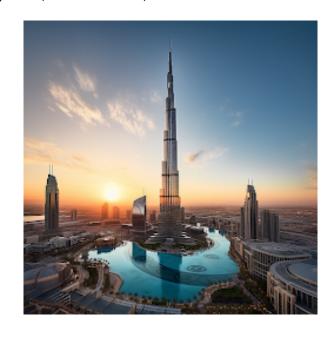

## **Burj Khalifa**

1 Sheikh Mohammed bin Rashid Blvd - Downtown Dubai - Dubai - United Arab Emirates

#### **Summary:**

Spired 828-metre skyscraper with a viewing deck, a restaurant, a hotel and offices.

#### **Opening Hours:**

Monday: Open 24 hours Tuesday: Open 24 hours Wednesday: Open 24 hours Thursday: Open 24 hours Friday: Open 24 hours Saturday: Open 24 hours Sunday: Open 24 hours