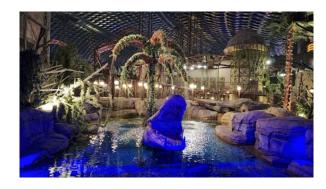

## **Dubai Aquarium & Underwater Zoo**

Dubai - Downtown Dubai - Dubai - United Arab Emirates

#### **Summary:**

Marine animal encounters & feedings, plus an underwater tunnel under a huge tank with sharks & rays.

#### **Opening Hours:**

Monday: 10:00 AM - 10:15 PM Tuesday: 10:00 AM - 10:15 PM Wednesday: 10:00 AM - 10:15 PM Thursday: 10:00 AM - 10:15 PM Friday: 10:00 AM - 10:15 PM Saturday: 10:00 AM - 11:15 PM Sunday: 10:00 AM - 11:15 PM

#### Phone:

800 382246255