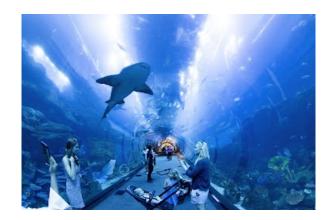

## **Dubai Aquarium & Underwater Zoo**

Dubai - Downtown Dubai - Dubai - United Arab Emirates

#### **Summary:**

Marine animal encounters & feedings, plus an underwater tunnel under a huge tank with sharks & rays.