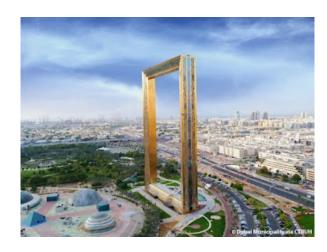

#### **Dubai Frame**

Zabeel Park Jogging Track - Za'abeel - Al Kifaf - Dubai - United Arab Emirates

#### **Summary:**

Unique, 150-m-tall building resembling a picture frame, with historic displays & panoramic views.