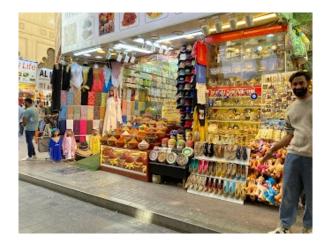

#### **Old Souk**

18 28B Street - Deira - Al Ras - Dubai - United Arab Emirates

#### **Dubai Gold Souk**

Dubai - Deira - Al Ras - Dubai - United Arab Emirates

#### **Summary:**

Marked by a wooden arch, this bustling bazaar features many stores selling dazzling gold jewellery.