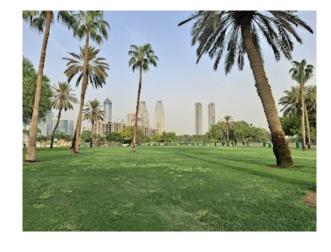

#### **Zabeel Park**

Zabeel Area, Near Al Jafiliya Metro Station - Za'abeel - Al Kifaf - Dubai - United Arab Emirates

#### **Summary:**

Scenic, 117-acre park featuring a flea market, a landmark shaped like a giant picture frame & more.

#### **Opening Hours:**

Monday: 8:00 AM - 10:00 PM Tuesday: 8:00 AM - 10:00 PM Wednesday: 8:00 AM - 10:00 PM Thursday: 8:00 AM - 10:00 PM Friday: 8:00 AM - 11:00 PM Saturday: 8:00 AM - 11:00 PM Sunday: 8:00 AM - 11:00 PM