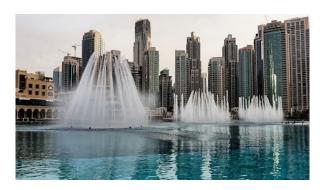

## The Dubai Fountain

Downtown Dubai - Dubai - United Arab Emirates

#### **Summary:**

Massive fountain with displays of water jets reaching 140 m, set to a music & light show.