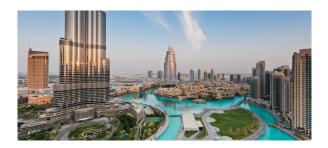

## **Burj Khalifa**

1 Sheikh Mohammed bin Rashid Blvd - Downtown Dubai - Dubai - United Arab Emirates

#### **Summary:**

Spired 828-metre skyscraper with a viewing deck, a restaurant, a hotel and offices.

## The Dubai Fountain

Downtown Dubai - Dubai - United Arab Emirates

#### **Summary:**

Massive fountain with displays of water jets reaching 140 m, set to a music & light show.