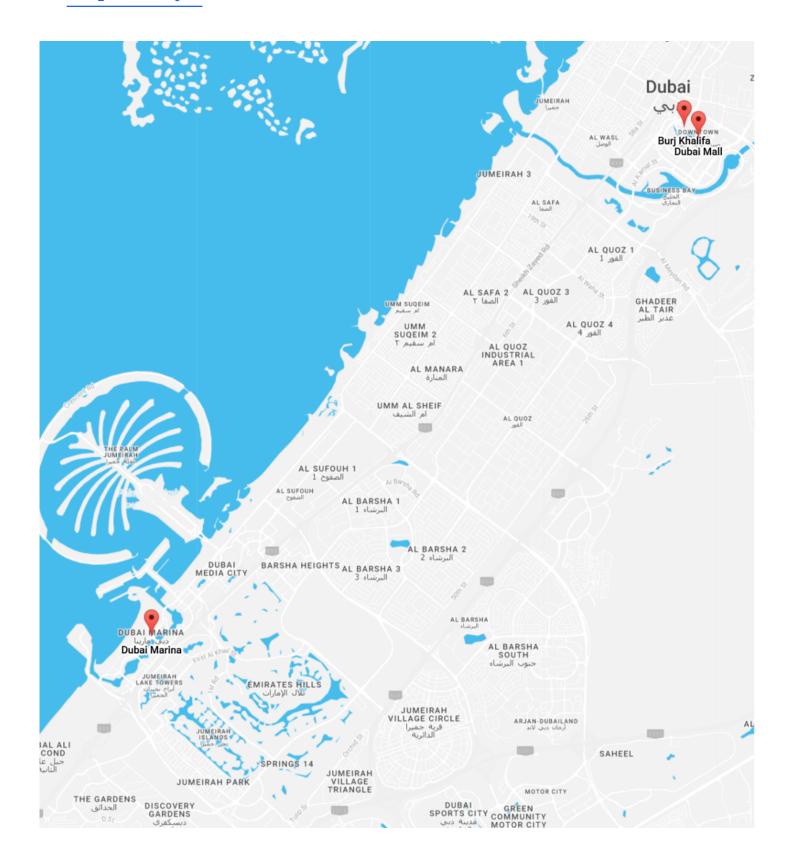

## Map for Day 2

09:45 Burj Khalifa 1 Sheikh Mohammed bin Rashid Blvd - Downtown Dubai -Dubai - United Arab Emirates 11:45 12:30 **Dubai Mall** Downtown Dubai - Dubai - United Arab Emirates 14:30 **Dubai Marina** 16:45 Dubai Marina - Dubai - United Arab Emirates 18:45

## **Burj Khalifa**

1 Sheikh Mohammed bin Rashid Blvd - Downtown Dubai - Dubai - United Arab Emirates

#### **Dubai Mall**

#### **Dubai Marina**