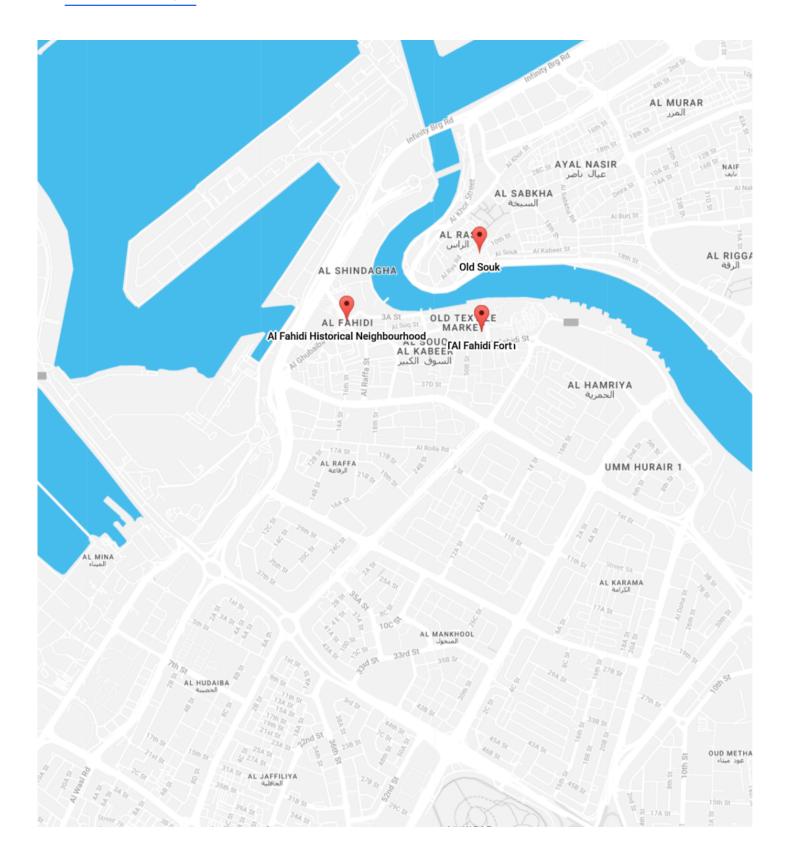

# **Daily Events**

| 09:00 | Dubai Museum                                                  |
|-------|---------------------------------------------------------------|
|       | Al Fahidi Fort - Al Fahidi - Dubai - United Arab Emirates     |
| 11:00 |                                                               |
| 11:45 | Al Fahidi Fort                                                |
|       | Al Fahidi Fort - Al Fahidi - Dubai - United Arab Emirates     |
| 13:45 |                                                               |
| 14:15 | Old Souk                                                      |
|       | 18 28B Street - Deira - Al Ras - Dubai - United Arab Emirates |
| 16:15 |                                                               |
| 17:00 | Al Fahidi Historical Neighbourhood                            |
|       | Dubai - Al Fahidi - Dubai - United Arab Emirates              |
| 19:00 |                                                               |

#### **Old Souk**

18 28B Street - Deira - Al Ras - Dubai - United Arab Emirates

## Al Fahidi Historical Neighbourhood

Dubai - Al Fahidi - Dubai - United Arab Emirates