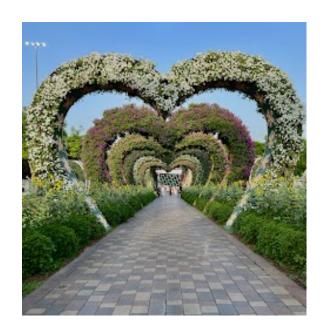

#### **Dubai Miracle Garden**

Street 3 - Arjan-Dubailand - Al Barsha South - Dubai - United Arab Emirates

#### **Summary:**

Vibrant garden with floral creations such as a life-size airplane, topiary animals & a heart tunnel.

#### **Opening Hours:**

Monday: 9:00 AM - 9:00 PM Tuesday: 9:00 AM - 9:00 PM Wednesday: 9:00 AM - 9:00 PM Thursday: 9:00 AM - 9:00 PM Friday: 9:00 AM - 9:00 PM Saturday: 9:00 AM - 11:00 PM Sunday: 9:00 AM - 11:00 PM

#### Phone:

04 422 8902