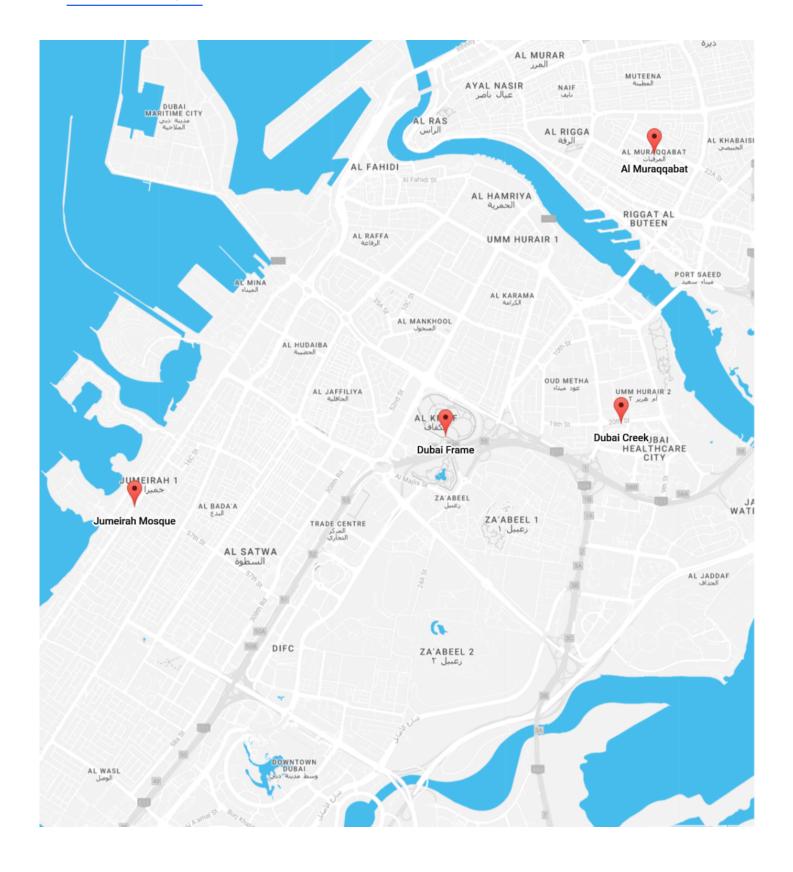

## Map for Day 1

| 09:00          | Jumeirah Mosque                                                                                   |
|----------------|---------------------------------------------------------------------------------------------------|
|                | Jumeirah Beach Road - 22222 - 2222 2 - 222 - United Arab Emirates                                 |
| 11:00          |                                                                                                   |
| 11:45          | Dubai Creek                                                                                       |
|                | Dubai Creek - Dubai - United Arab Emirates                                                        |
| 13:45          |                                                                                                   |
|                |                                                                                                   |
| 14:30          | Dubai Frame                                                                                       |
| 14:30          | <b>Dubai Frame</b> Zabeel Park Jogging Track - Za'abeel - Al Kifaf - Dubai - United Arab Emirates |
| 14:30<br>16:30 | Zabeel Park Jogging Track - Za'abeel - Al Kifaf - Dubai - United                                  |
|                | Zabeel Park Jogging Track - Za'abeel - Al Kifaf - Dubai - United                                  |
| 16:30          | Zabeel Park Jogging Track - Za'abeel - Al Kifaf - Dubai - United<br>Arab Emirates                 |

## **Dubai Creek**

Dubai Creek - Dubai - United Arab Emirates

## Al Muraqqabat

Al Muraqqabat - Dubai - United Arab Emirates

## Jumeirah Mosque

Jumeirah Beach Road - 22222 - 2222 2- 222- United Arab Emirates

#### **Dubai Frame**

Zabeel Park Jogging Track - Za'abeel - Al Kifaf - Dubai - United Arab Emirates