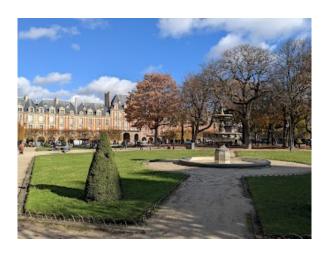

# **Place des Vosges**

Pl. des Vosges, 75004 Paris, France

#### **Summary:**

Oldest planned square in Paris, lined with trees and red brick houses, built by Henri IV in 1612.