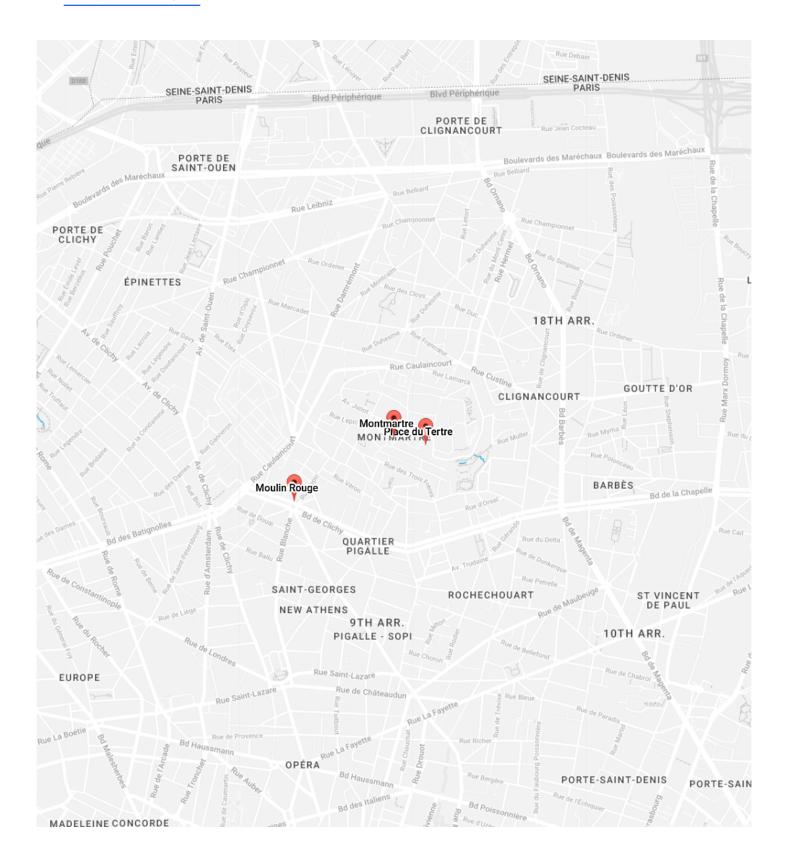

# Map for Day 4

09:00 Jardin du Luxembourg 75006 Paris, France 11:00 11:30 Saint-Germain-des-Prés Saint-Germain-des-Prés, 75006 Paris, France 13:45 **Hôtel des Invalides** 14:15 75007 Paris, France 15:45 16:15 Musée Rodin 77 Rue de Varenne, 75007 Paris, France 18:00