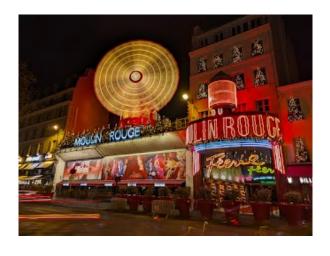

## **Moulin Rouge**

82 Bd de Clichy, 75018 Paris, France

## **Summary:**

Famed 19th-century cabaret featuring Belle Epoque decor, dinner & dancers in elaborate costumes.