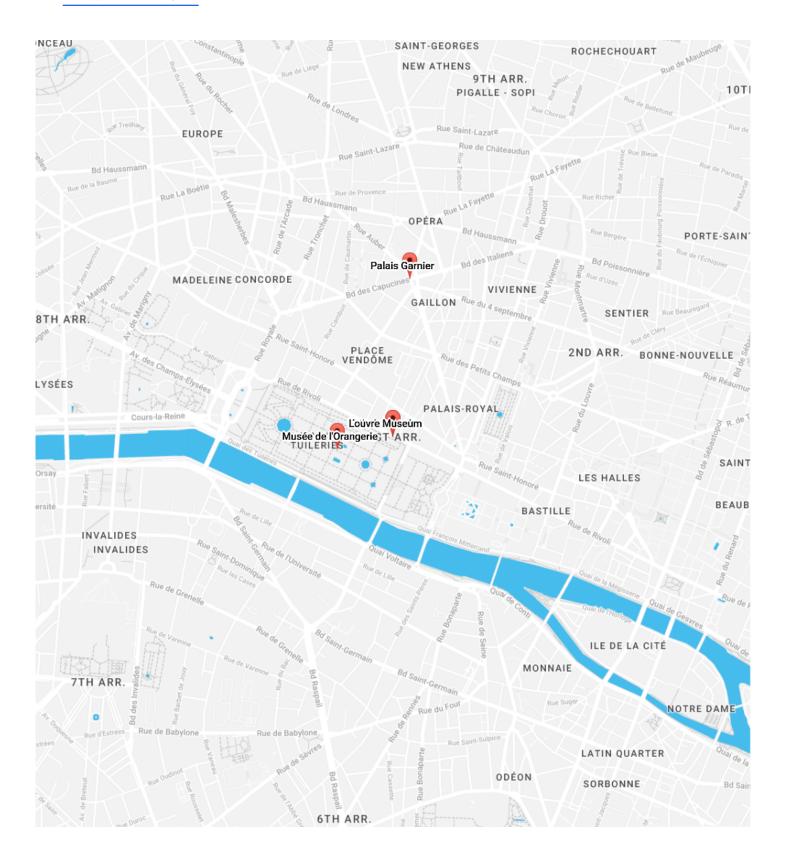

#### Day 2: Art and Gardens

- Louvre Museum (book in advance)
- Tuileries Garden stroll
- Musée de l'Orangerie
- Palais Garnier tour