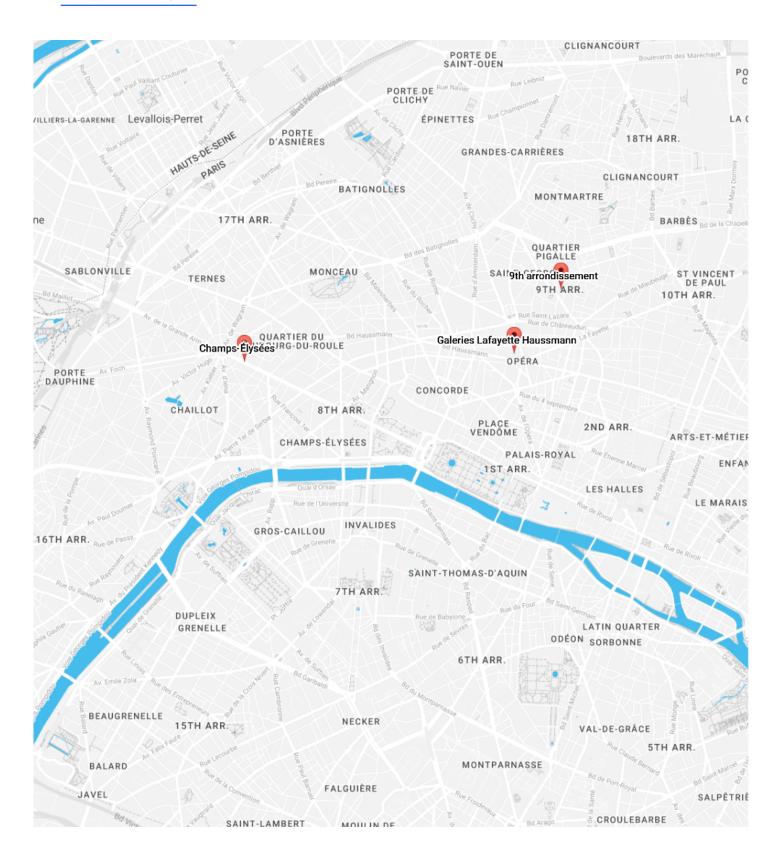

# Map for Day 5

Champs-Élysées 09:00 Av. des Champs-Élysées, 75008 Paris, France 11:30 12:00 Galeries Lafayette Haussmann 40 Bd Haussmann, 75009 Paris, France 14:00 9th arrondissement 14:30 9th arrondissement, 75009 Paris, France 17:00

# 9th arrondissement

9th arrondissement, 75009 Paris, France

## **Galeries Lafayette Haussmann**

40 Bd Haussmann, 75009 Paris, France