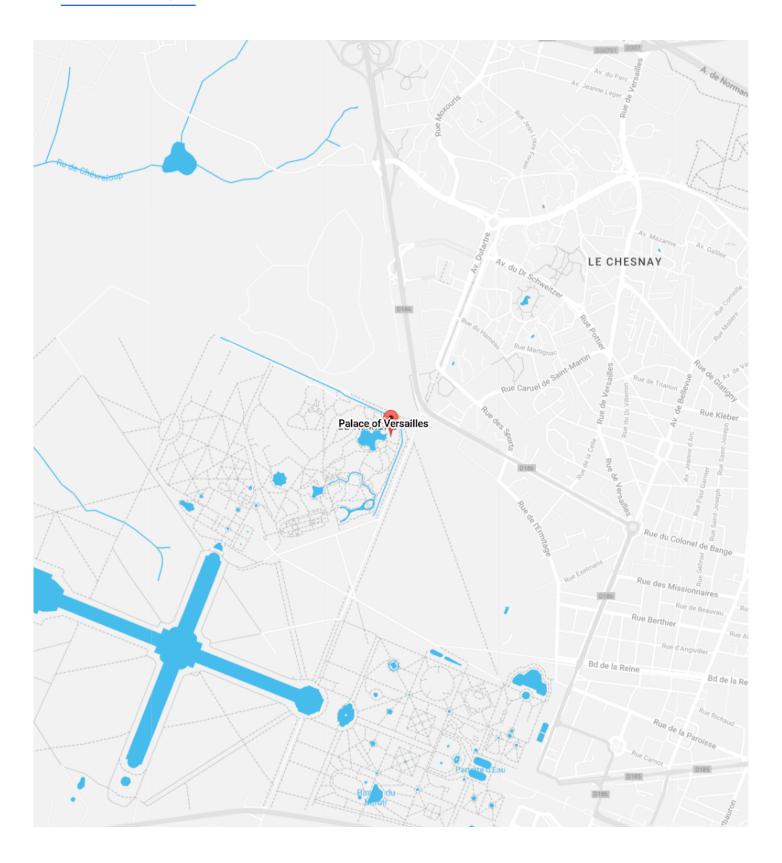

# Day 7

11:00 Palace of Versailles
Place d'Armes, 78000 Versailles, France
15:15

# Map for Day 7

## **Palace of Versailles**

Place d'Armes, 78000 Versailles, France