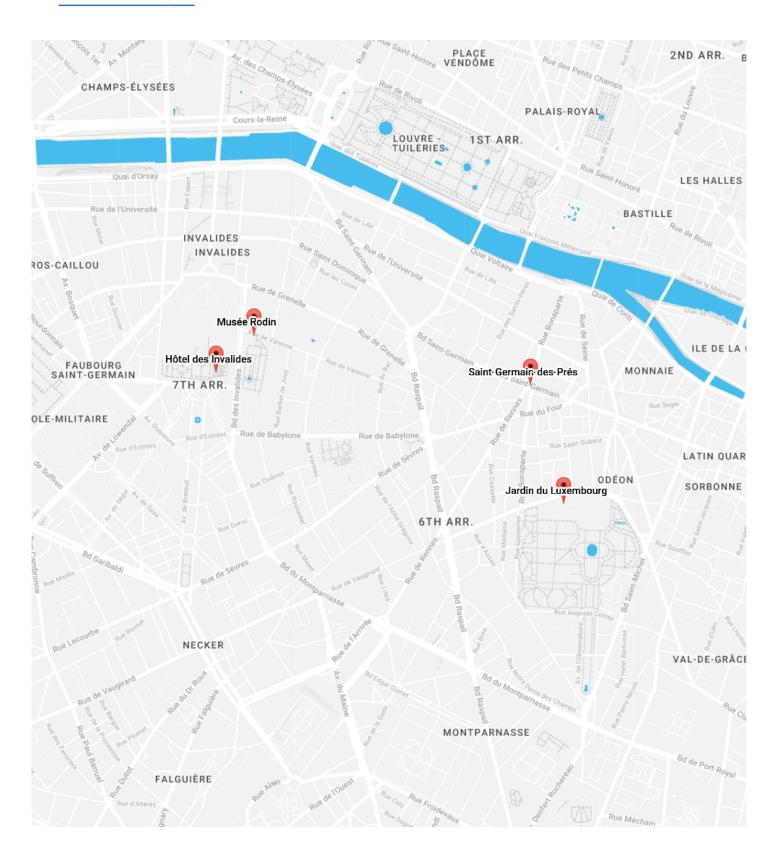

## Day 5: Left Bank

- Luxembourg Gardens morning
- Saint-Germain-des-Prés
- Les Invalides
- Rodin Museum

## Saint-Germain-des-Prés

Saint-Germain-des-Prés, 75006 Paris, France

## **Hôtel des Invalides**

75007 Paris, France

## **Summary:**

Series of army museums including a church & the tombs of many famed officers, including Napoleon.

## Musée Rodin

77 Rue de Varenne, 75007 Paris, France

#### **Summary:**

18th-century mansion & sculpture garden displaying Rodin's influential works, such as The Thinker.

## **Opening Hours:**

Monday: Closed

Tuesday: 10:00 AM - 6:30 PM Wednesday: 10:00 AM - 6:30 PM Thursday: 10:00 AM - 6:30 PM Friday: 10:00 AM - 6:30 PM Saturday: 10:00 AM - 6:30 PM Sunday: 10:00 AM - 6:30 PM

#### Phone:

01 44 18 61 10

# Jardin du Luxembourg

75006 Paris, France

## **Summary:**

17th-century park with formally laid-out gardens, trees planted in patterns & statues on pedestals.

## Phone:

01 42 34 20 00