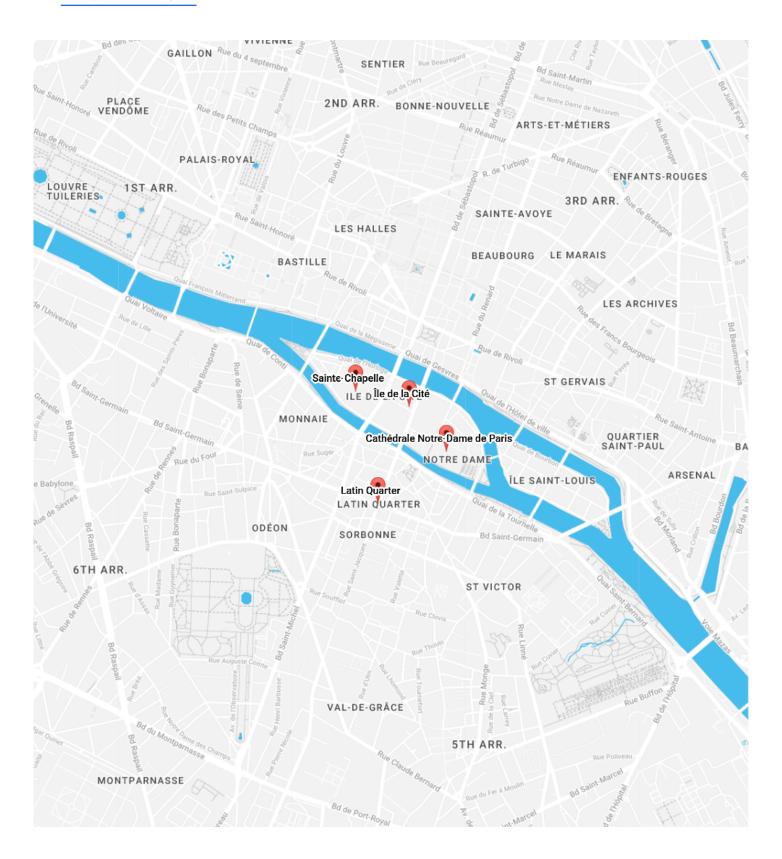

# Map for Day 3

## Cathédrale Notre-Dame de Paris

6 Parvis Notre-Dame - Pl. Jean-Paul II, 75004 Paris, France

## **Summary:**

Towering, 12th-century cathedral with flying buttresses & gargoyles, setting for Hugo's novel.

## Phone:

01 42 34 56 10

# Sainte-Chapelle

10 Bd du Palais, 75001 Paris, France

## **Summary:**

Ornate, 13th-century, Gothic chapel with relics & notable stained-glass windows of biblical scenes.

## **Opening Hours:**

Monday: 9:00 AM - 5:00 PM Tuesday: 9:00 AM - 5:00 PM Wednesday: 9:00 AM - 5:00 PM Thursday: 9:00 AM - 5:00 PM Friday: 9:00 AM - 5:00 PM Saturday: 9:00 AM - 5:00 PM Sunday: 9:00 AM - 5:00 PM

#### Phone:

0153406080

## Île de la Cité

Île de la Cité, Paris, France

## **Summary:**

This Parisian isle connected by the ancient Pont Neuf bridge is home to the Notre Dame cathedral.