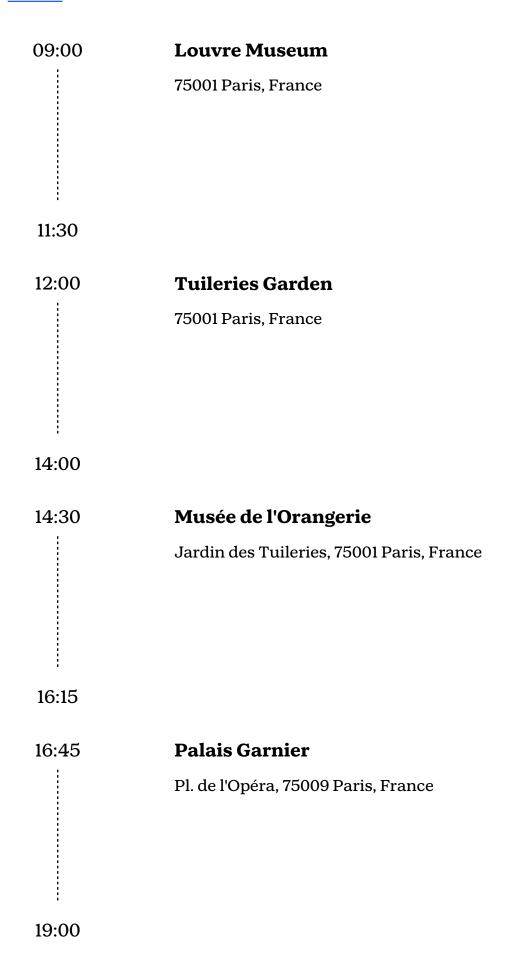

#### Day 2: Art and Gardens

- Louvre Museum (book in advance)
- Tuileries Garden stroll
- Musée de l'Orangerie
- Palais Garnier tour