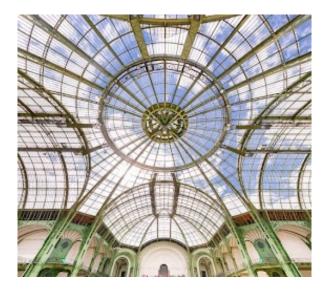

## **Grand Palais**

75008 Paris, France

## **Summary:**

Art nouveau hall with domed glass roof, built in 1900, hosting exhibitions and cultural events.