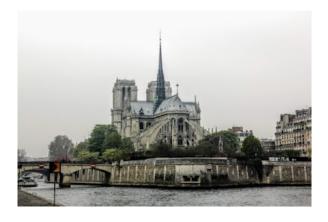

## Cathédrale Notre-Dame de Paris

6 Parvis Notre-Dame - Pl. Jean-Paul II, 75004 Paris, France

## **Summary:**

Towering, 12th-century cathedral with flying buttresses & gargoyles, setting for Hugo's novel.