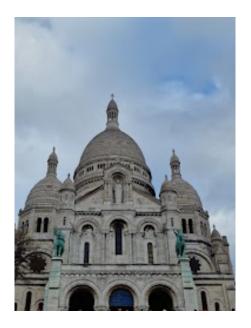

## Basilique du Sacré-Cœur de Montmartre

35 Rue du Chevalier de la Barre, 75018 Paris, France

#### **Summary:**

Iconic, domed white church, completed in 1914, with interior mosaics, stained-glass windows & crypt.