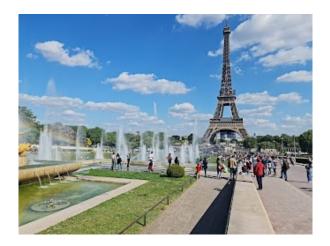

#### **Iconic Landmarks**

- Eiffel Tower: The city's most recognizable symbol, offering breathtaking views of Paris
- Notre-Dame Cathedral: A masterpiece of Gothic architecture (currently under restoration)
- Arc de Triomphe: A monumental arch honoring those who fought for France
- Louvre Museum: Home to thousands of works of art, including the Mona Lisa
- Sacré-Cœur Basilica: A stunning white church overlooking the city from Montmartre

## **Eiffel Tower**

Av. Gustave Eiffel, 75007 Paris, France

## **Summary:**

Gustave Eiffel's iconic, wrought-iron 1889 tower, with steps and elevators to observation decks.