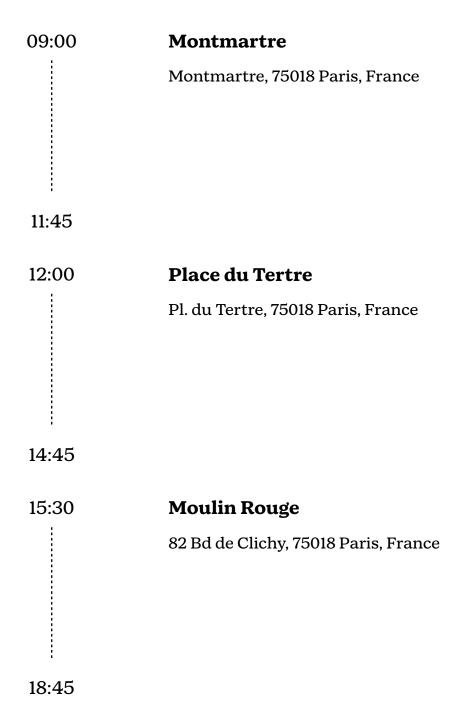

#### **Day 4: Artistic Quarter**

- Montmartre neighborhood
- Place du Tertre
- Evening at Moulin Rouge

## Place du Tertre

Pl. du Tertre, 75018 Paris, France

## **Summary:**

Small, cafe-lined cobbled square & a hangout for buskers & artists painting visitors' portraits.

**Latin Quarter**Latin Quarter, Paris, France

## **Moulin Rouge**

82 Bd de Clichy, 75018 Paris, France

## **Summary:**

Famed 19th-century cabaret featuring Belle Epoque decor, dinner & dancers in elaborate costumes.

#### Phone:

0153098282