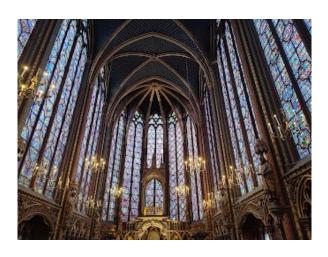

# Sainte-Chapelle

10 Bd du Palais, 75001 Paris, France

## **Summary:**

Ornate, 13th-century, Gothic chapel with relics & notable stained-glass windows of biblical scenes.

## **Opening Hours:**

Monday: 9:00 AM - 5:00 PM Tuesday: 9:00 AM - 5:00 PM Wednesday: 9:00 AM - 5:00 PM Thursday: 9:00 AM - 5:00 PM Friday: 9:00 AM - 5:00 PM Saturday: 9:00 AM - 5:00 PM Sunday: 9:00 AM - 5:00 PM