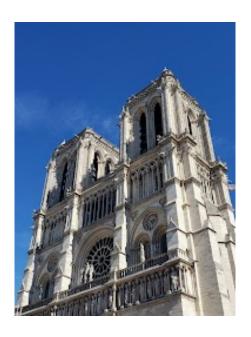

## Cathédrale Notre-Dame de Paris

6 Parvis Notre-Dame - Pl. Jean-Paul II, 75004 Paris, France

## **Summary:**

Towering, 12th-century cathedral with flying buttresses & gargoyles, setting for Hugo's novel.