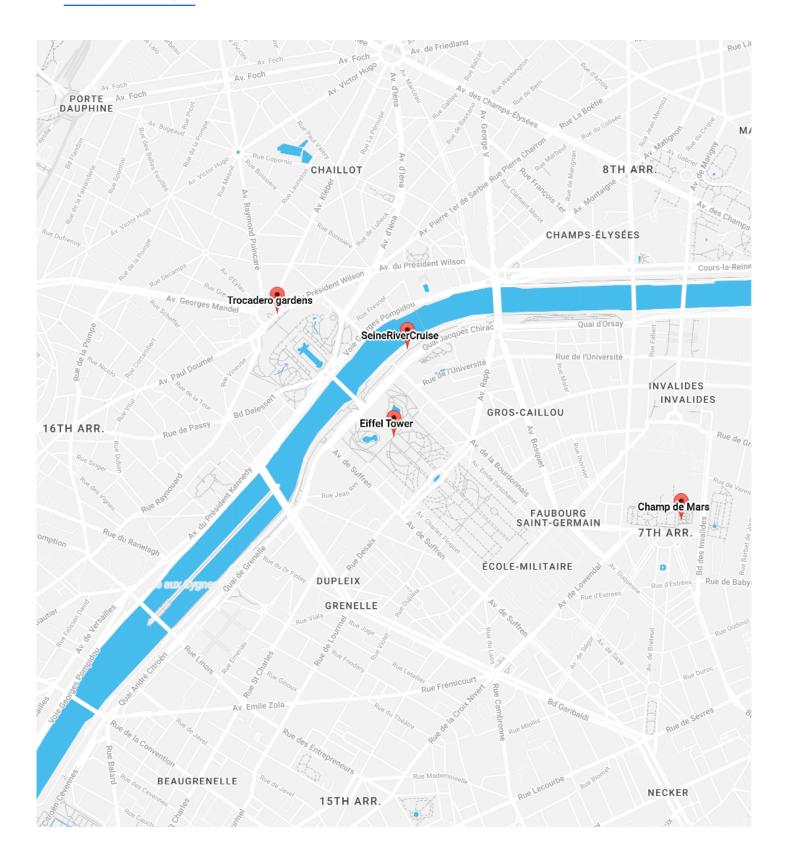

## **Day 1: Classic Paris Introduction**

- Eiffel Tower exploration
- Trocadéro Gardens visit
- Seine River Cruise
- Evening at Champ de Mars

# **Daily Events**

| 09:00 | Eiffel Tower                                            |
|-------|---------------------------------------------------------|
|       | Av. Gustave Eiffel, 75007 Paris, France                 |
| 11:00 |                                                         |
| 11:15 | Trocadero gardens                                       |
|       | Pl. du Trocadéro et du 11 Novembre, 75016 Paris, France |
| 12:30 |                                                         |
| 13:00 | SeineRiverCruise                                        |
|       | Port de la Bourdonnais, 75007 Paris, France             |
| 15:00 |                                                         |
| 15:30 | Champ de Mars                                           |
| 17:15 | 75007 Paris, France                                     |
| 17.10 |                                                         |